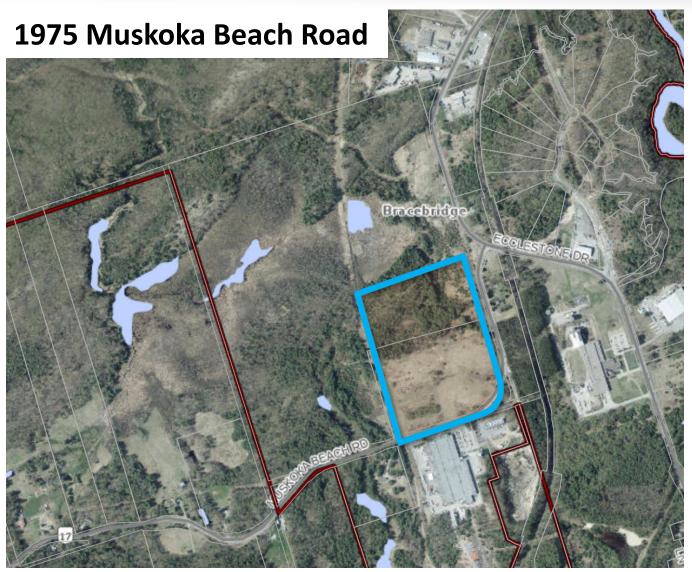

**Site Selection** for Bracebridge

## Stage 1.3 Site Selection

- Two rounds of community engagement
- Site identification and evaluation complete
- Due diligence study on preferred site: 1975
  Muskoka Beach Road